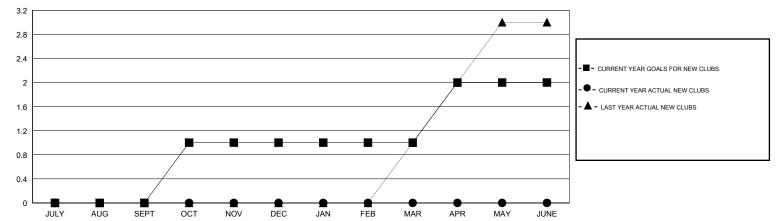

#### GOALS AND ACTUAL NEW CLUBS CUMULATIVE

# **LOCATION POLAND**

 $\mathsf{GMT}\;\mathsf{CA}\;4$ 

|                       |                  | Clubs     |                  |                  | Members               |                    |                                     |                    |                  |  |
|-----------------------|------------------|-----------|------------------|------------------|-----------------------|--------------------|-------------------------------------|--------------------|------------------|--|
| RESULTS FOR 2014-2015 |                  |           |                  |                  | RESULTS FOR 2014-2015 |                    |                                     |                    |                  |  |
| QUARTER               | NEW CLUB<br>GOAL | NEW CLUBS | DROPPED<br>CLUBS | NET<br>GAIN/LOSS | QUARTER               | NEW MEMBER<br>GOAL | CHARTER AND<br>NEW MEMBERS<br>ADDED | DROPPED<br>MEMBERS | NET<br>GAIN/LOSS |  |
| JULY/AUG/SEPT         | 0                | 0         | 0                | 0                | JULY/AUG/SEPT         | 0                  | 13                                  | 25                 | -12              |  |
| OCT/NOV/DEC           | 1                | 0         | 2                | -2               | OCT/NOV/DEC           | 20                 | 18                                  | 50                 | -32              |  |
| JAN/FEB/MAR           | 0                | 0         | 1                | -1               | JAN/FEB/MAR           | -5                 | 16                                  | 43                 | -27              |  |
| APR/MAY/JUNE          | 1                | 0         | 0                | 0                | APR/MAY/JUNE          | 15                 | 6                                   | 4                  | 2                |  |