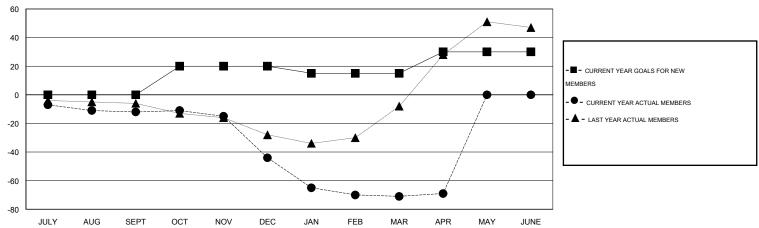

#### GOALS AND ACTUAL MEMBERS CUMULATIVE

| DROPPED CLUBS: 3  |     | 26 CLUBS OF 57 ADDED 1 OR MORE<br>NEW MEMBERS | GENDER DISTRIBUTION  MALE 621 (60.53%) |              |    |
|-------------------|-----|-----------------------------------------------|----------------------------------------|--------------|----|
| DROPPED MEMBERS   |     |                                               | FEMALE                                 | 405 (39.47%) |    |
| DECEASED          | 3   | CHCK HERE FOR HEALTH                          |                                        |              | 40 |
| CLUB CANCELLED 40 |     | CLICK HERE FOR HEALTH ASSESSMENT DATA         | FAMILY UNIT MEMBERS                    |              |    |
| OTHER             | 79  |                                               | HEAD OF HOUSEHOLD                      |              | 20 |
| TOTAL             | 122 |                                               | NON-HEAD OF HOUSEHOLD                  |              |    |

# **LOCATION POLAND**

 $\mathsf{GMT}\;\mathsf{CA}\;4$ 

|                       |                  | Clubs     |                  |                  | Members               |                    |                                     |                    |                  |  |
|-----------------------|------------------|-----------|------------------|------------------|-----------------------|--------------------|-------------------------------------|--------------------|------------------|--|
| RESULTS FOR 2014-2015 |                  |           |                  |                  | RESULTS FOR 2014-2015 |                    |                                     |                    |                  |  |
| QUARTER               | NEW CLUB<br>GOAL | NEW CLUBS | DROPPED<br>CLUBS | NET<br>GAIN/LOSS | QUARTER               | NEW MEMBER<br>GOAL | CHARTER AND<br>NEW MEMBERS<br>ADDED | DROPPED<br>MEMBERS | NET<br>GAIN/LOSS |  |
| JULY/AUG/SEPT         | 0                | 0         | 0                | 0                | JULY/AUG/SEPT         | 0                  | 13                                  | 25                 | -12              |  |
| OCT/NOV/DEC           | 1                | 0         | 2                | -2               | OCT/NOV/DEC           | 20                 | 18                                  | 50                 | -32              |  |
| JAN/FEB/MAR           | 0                | 0         | 1                | -1               | JAN/FEB/MAR           | -5                 | 16                                  | 43                 | -27              |  |
| APR/MAY/JUNE          | 1                | 0         | 0                | 0                | APR/MAY/JUNE          | 15                 | 6                                   | 4                  | 2                |  |